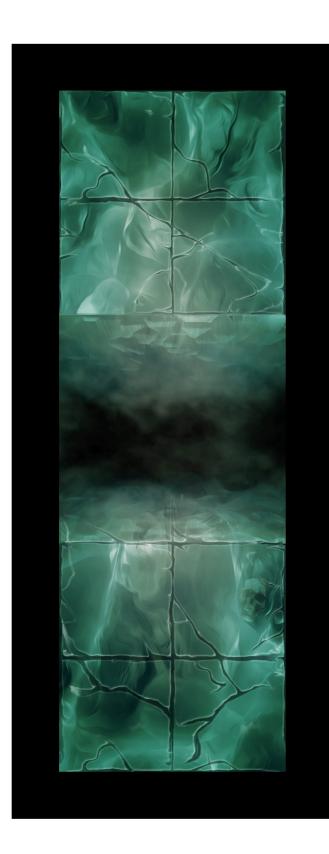

## THE MORTAL ICE

Ethereal mists chill your every step, whispers drawing you toward the chasm beyond..

This RPG dungeon tile has been created in recognition of your support for gamer artists.

Again, thank you; your support helps me cover the growing costs downloads have on the site (1800+ in April, 2018)

MORTALICE

Ethereal mists chill your every step, whispers drawing you toward the chasm beyond.

The Mortal Ice is a hazard corridor. Roll a D6, if a player rolls a 1, their character takes 1 step to the chasm that turn. It is a fatal fall.